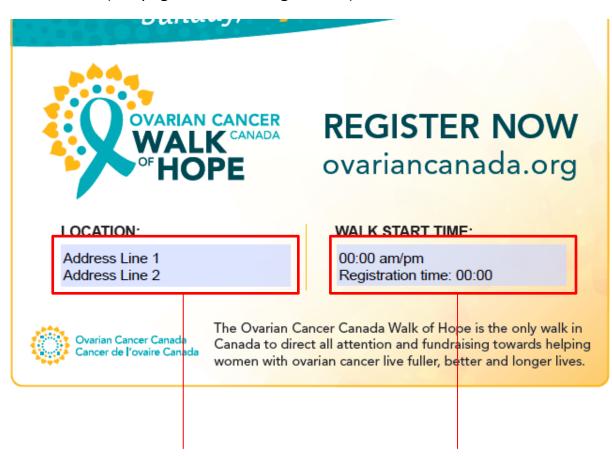

Address of the Walk location

Time the event begins, followed by the registration time