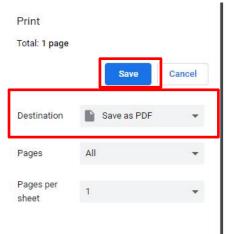

## To save the poster with your details:

Once you update the poster with your details, click the printer Icon in the right hand corner, select "Save as PDF". This saves the file as a flattened PDF which can be used again and printed as needed.