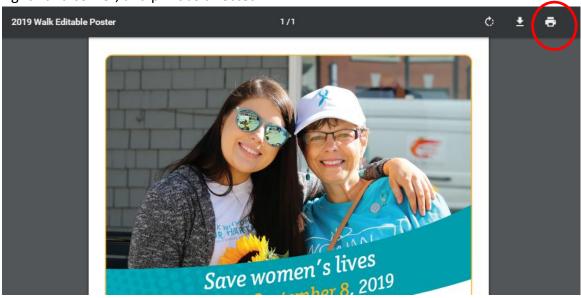

## To print:

Once you have updated the poster with your details, click the printer icon in the right hand corner, and print as directed.